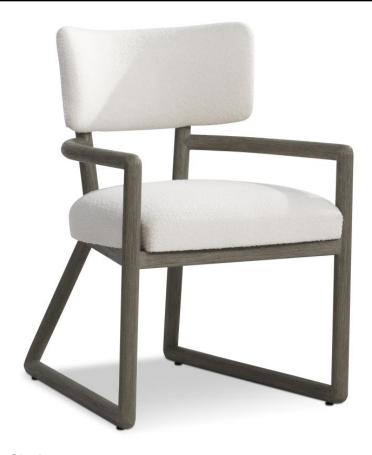

## Rhodes Outdoor Arm Chair

### Item

X05562X

#### **Dimensions**

W: 24 in D: 27 in H: 34.2 in
W: 60.96 cm D: 68.58 cm H: 86.87 cm
SD: 20.5 in SH: 18.63 in AH: 24.13 in
SD: 52.07 cm SH: 47.32 cm AH: 61.29 cm

## **Finishes**

Wood: Weathered Teak

#### **Fabrics**

Body: 6078-000

#### **Features**

- Upholstered inside and outside curved back and seat
- Carbonized teak frame in Weathered Teak finish
- Fabric shown: 6078-000
- · Available in select fabric options
- · Stainless steel glides
- Protective cover available for an additional charge
- Specifications subject to change without notice