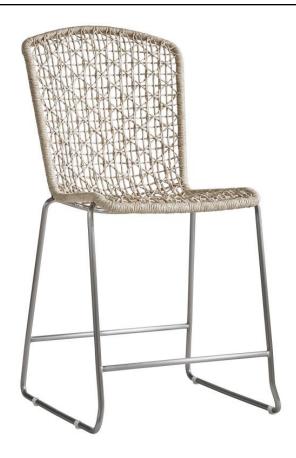

## Carmel Outdoor Counter Stool

## Item

X03583

#### **Dimensions**

W: 22.13 in D: 23.75 in H: 41.63 in W: 56.21 cm D: 60.33 cm H: 105.74 cm

## **Features**

- Clear powder-coated, tubular #304 stainless steel frame with seat and back wrapped in twisted All-Weather Wicker in Hazelnut finish
- Stainless steel outdoor glides attach to and wrap the stretchers
- Optional purchase X03583C fabric seat pad available but not included
- Protective cover available for an additional charge
- Specifications subject to change without notice