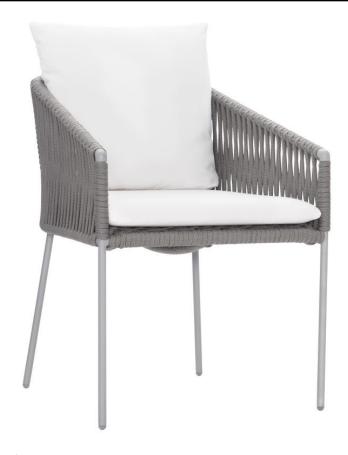

## Amalfi Outdoor Arm Chair

## Item

X03542X

### **Dimensions**

W: 23 in D: 25.5 in H: 30.5 in
W: 58.42 cm D: 64.77 cm H: 77.47 cm
SD: 18.5 in SH: 19.5 in AH: 23.63 in
SD: 46.99 cm SH: 49.53 cm AH: 60.02 cm

#### **Features**

- Slate Grey powder-coated finish on aluminum frame
- Seat, arms and back of frame wrapped in soft rope in Charcoal Mist finish
- Reticulated foam optional loose seat and back cushions offered in available fabric options
- Protective cover available for an additional charge
- Specifications subject to change without notice