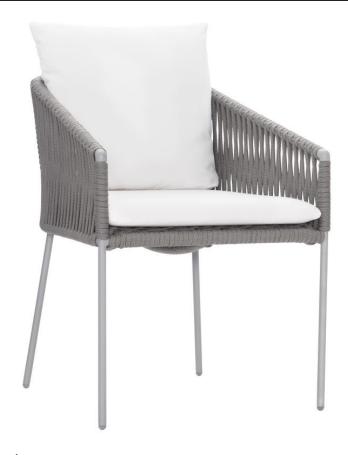

# Amalfi Outdoor Arm Chair

#### **Dimensions**

W: 23 in D: 25.5 in H: 30.5 in
W: 58.42 cm D: 64.77 cm H: 77.47 cm
SD: 18.5 in SH: 19.5 in AH: 23.63 in
SD: 46.99 cm SH: 49.53 cm AH: 60.02 cm

## **Finishes**

Metal: Slate Grey

## **Fabrics**

Body: 6048-000

#### **Features**

- Aluminum frame in Slate Grey finish with seat, arms and back wrapped in flat, braided rope in Charcoal Mist finish
- · Slate Grey finish is powder-coated
- · Reticulated foam loose seat and back cushions
- Specifications subject to change without notice