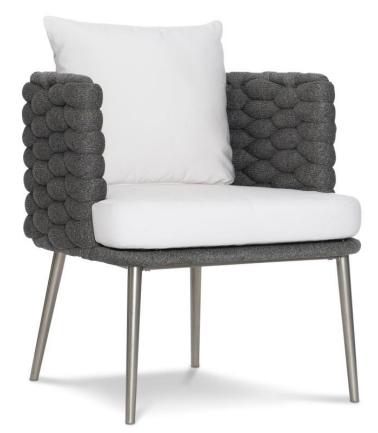

# Santa Cruz Outdoor Arm Chair

### Finishes

Metal: Silver Mist Exteriors

#### Fabrics

Body: 6031-000

#### Features

- "Sock" upholstery material in Cadet Grey
- Upholstered reticulated foam seat cushion and back pillow
- Silver Mist powder-coated finish on stainless steel frame
- Adjustable glides
- · Protective cover available for an additional charge
- Specifications subject to change without notice