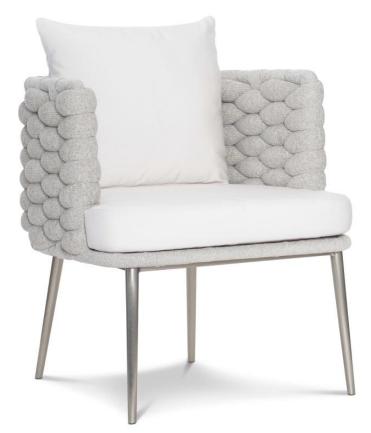

# Santa Cruz Outdoor Arm Chair

#### Features

- "Sock" upholstery material in Nordic Grey
- Upholstered reticulated foam seat cushion and back pillow
- Silver Mist powder-coated finish on stainless steel frame
- Adjustable glides
- · Protective cover available for an additional charge
- Specifications subject to change without notice