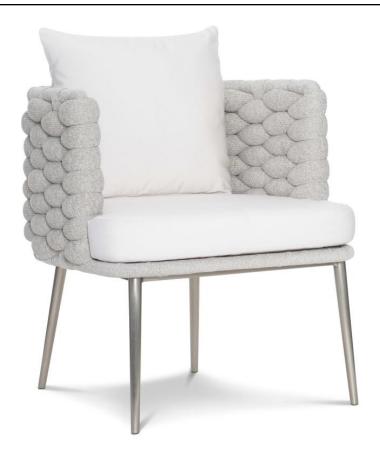

# Santa Cruz Outdoor Arm Chair

#### Item

X02545Q

## **Dimensions**

W: 26.25 in D: 28 in H: 30 in
W: 66.67 cm D: 71.12 cm H: 76.2 cm
SD: 18.2 in SH: 18 in AH: 30 in
SD: 46.23 cm SH: 45.72 cm AH: 76.2 cm

#### **Finishes**

Metal: Silver Mist Exteriors

## **Fabrics**

Body: 6031-000

## **Features**

- "Sock" upholstery material in Nordic Grey
- Upholstered reticulated foam seat cushion and back pillow
- · Silver Mist powder-coated finish on stainless steel frame
- · Adjustable glides
- · Protective cover available for an additional charge
- Specifications subject to change without notice