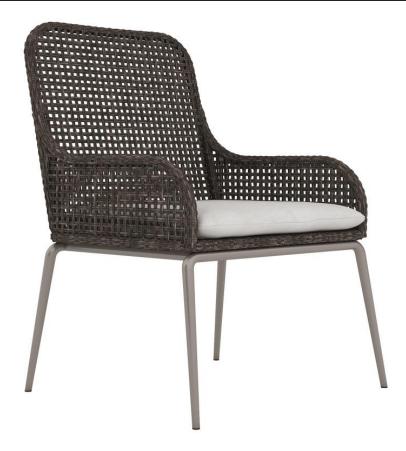

# Antilles Outdoor Arm Chair

### **Finishes**

Metal: Silver Mist

### **Fabrics**

Body: 6048-000

#### **Features**

- Upper aluminum frame wrapped in open weave all-weather wicker in Tobacco Leaf finish on powder-coated metal legs in Silver Mist finish
- · Loose cushion with black tie-down "D" ring
- · Stainless steel base frame
- Black glides
- Specifications subject to change without notice