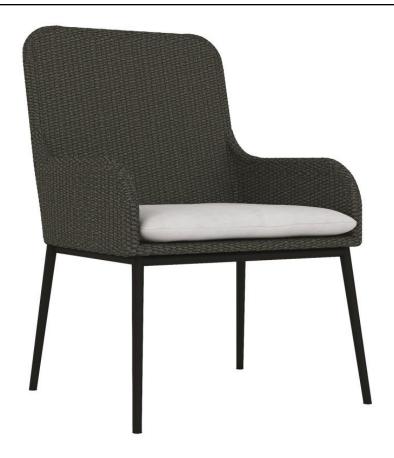

# Antilles Outdoor Arm Chair

# **Dimensions**

W: 25.13 in D: 25.75 in H: 38.44 in
W: 63.83 cm D: 65.41 cm H: 97.64 cm
SD: 19.5 in SH: 20 in AH: 24.25 in
SD: 49.53 cm SH: 50.8 cm AH: 61.59 cm

#### **Finishes**

Metal: Lava

## **Fabrics**

Body: 6031-000

## **Features**

- Upper aluminum frame wrapped in flat, woven rope in Grey Flannel finish, atop stainless steel legs in Lava finish
- Loose cushion with black tie-down "D" ring
- Black glides
- Specifications subject to change without notice