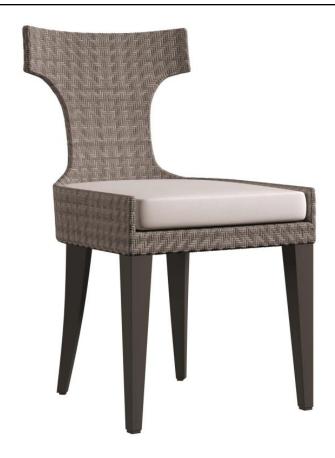

## Sarasota Outdoor Side Chair

## Item

X01543X

## **Dimensions**

W: 21.75 in D: 25.06 in H: 39.38 in W: 55.24 cm D: 63.65 cm H: 100.03 cm

### **Finishes**

Metal: Graphite

#### **Fabrics**

Body: 6031-000

### **Features**

- · Powder-coated aluminum legs in Graphite finish
- Frame wrapped in herringbone weave All-Weather Wicker in Pewter Grey finish
- · Loose seat cushion with light gray tie-down "D" ring
- Glides
- Engineered to meet outdoor product specifications/standards
- Protective cover available for an additional charge
- Specifications subject to change without notice