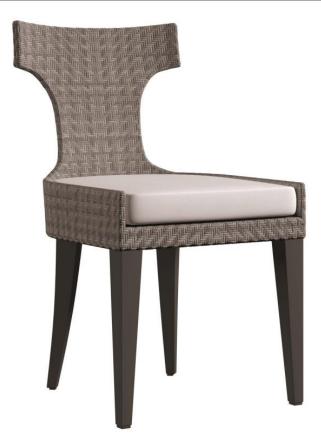

# Sarasota Outdoor Side Chair

### Dimensions

W: 21.75 in D: 25.06 in H: 39.38 in W: 55.24 cm D: 63.65 cm H: 100.03 cm

## Finishes

Metal: Graphite

#### Fabrics

Body: 6031-000

#### Features

• Metal upper frame wrapped in herringbone flat-weave All-Weather Wicker in Pewter Grey finish atop powder-coated aluminum legs in Graphite finish

- Loose seat cushion with light grey tie-down "D" ring
- Glides
- Specifications subject to change without notice