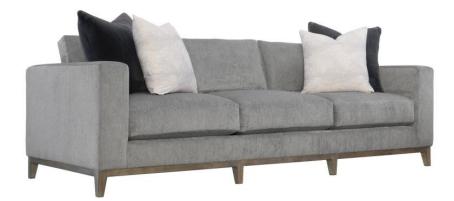

# Noel Fabric Sofa

## Dimensions

W: 100.00 in D: 40.00 in H: 27.50 in W: 254 cm D: 101.6 cm H: 69.85 cm SD: 26.00 in SH: 19.00 in AH: 27.5 in SD: 66.04 cm SH: 48.26 cm AH: 69.85 cm BA: 86.50 in BA: 219.71 cm

### Finishes

Wood: Portobello

### Fabrics

Body: 1053-011 Pillows: 1023-011, 2067-010

# Pillows

• Back Pillows: (3) Fiber, Box-edge weltless border with topstitch

• Throw Pillow 1: (2) TP23D - 23" x 23" Blendown

Knife-edge without welt

• Throw Pillow 2: (2) TP21D - 21" x 21" Blendown Knife-edge without welt