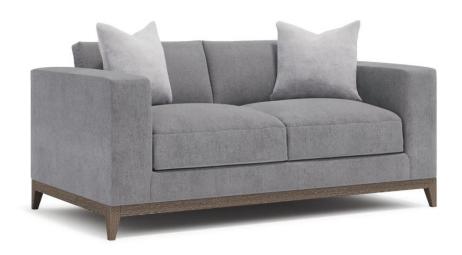

# Noel Fabric Loveseat

# Item

P7325A

# **Dimensions**

W: 72.5 in D: 40.25 in H: 33 in

W: 184.15 cm D: 102.23 cm H: 83.82 cm SD: 25.25 in SH: 17.75 in AH: 27.75 in SD: 64.14 cm SH: 45.09 cm AH: 70.48 cm

BA: 57.5 in BA: 146.05 cm

#### **Finishes**

Wood: Portobello

### **Fabrics**

Body: 1053-011 Pillows: 2067-010

# Pillows • Back Pillows: (2) Fiber, Box-edge weltless border with topstitch • Throw Pillow 1: (2) TP21D - 21" x 21" Blendown Knife-edge without welt