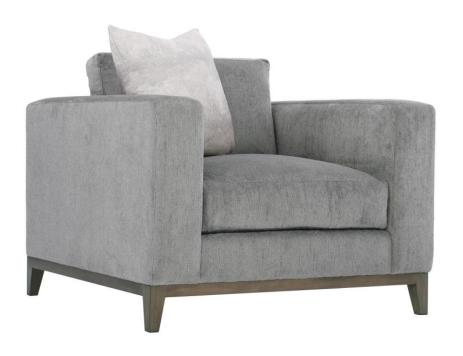

# Noel Fabric Chair

#### Item

P7322A

# **Dimensions**

W: 40 in D: 39 in H: 33 in

W: 101.6 cm D: 99.06 cm H: 83.82 cm SD: 25 in SH: 17.5 in AH: 28.5 in

SD: 63.5 cm SH: 44.45 cm AH: 72.39 cm

BA: 26.5 in BA: 67.31 cm

#### **Finishes**

Wood: Portobello

### **Fabrics**

Body: 1053-011 Pillows: 2067-010

# Pillows • Back Pillows: (1) Fiber, Box-edge weltless border with topstitch • Throw Pillow 1: TP21D - 21" x 21" Blendown Knife-edge without welt