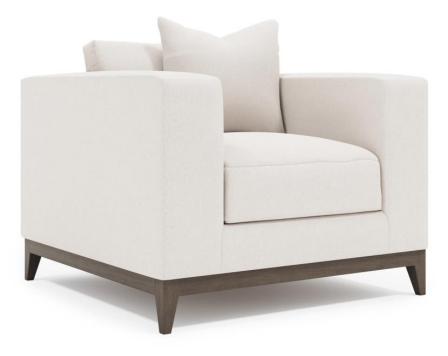

# Noel Fabric Chair

### ltem

P7322

## Dimensions

W: 40 in D: 39 in H: 33 in W: 101.6 cm D: 99.06 cm H: 83.82 cm SD: 25 in SH: 17.5 in AH: 28.5 in SD: 63.5 cm SH: 44.45 cm AH: 72.39 cm BA: 26.5 in BA: 67.31 cm

### **Pillows**

Back Pillows: (1) Fiber, Box-edge weltless border with topstitch
Throw Pillow 1: TP21D - 21" x 21" Blendown Knife-edge without welt