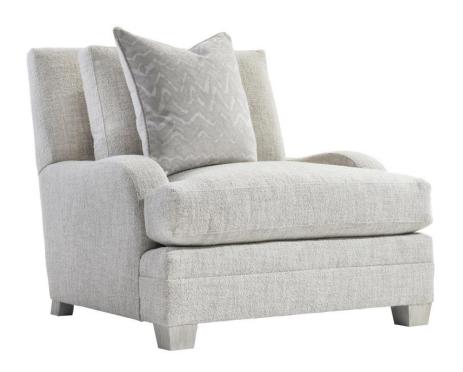

## Rollins Fabric Chair

#### Item

P7102A

#### **Dimensions**

W: 38 in D: 40.75 in H: 34.5 in W: 96.52 cm D: 103.5 cm H: 87.63 cm

BA: 28.25 in BA: 71.75 cm

### **Finishes**

Wood: Weathered Bone Cerused

#### **Fabrics**

Body: 1198-012

# **Pillows** • Back Pillows: (1) Fiber, Box-edge border with

topstitch

• Throw Pillow 1: TP21DW - 21" x 21" Blendown

Knife-edge with welt