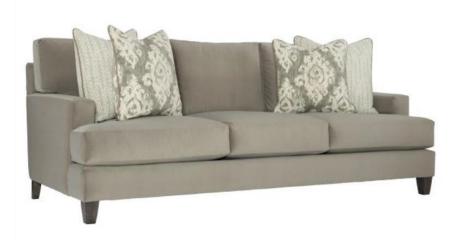

# Mila Fabric Sofa

# Item

P6417

# **Dimensions**

W: 92 in D: 41.5 in H: 33.5 in

W: 233.68 cm D: 105.41 cm H: 85.09 cm

SD: 26 in SH: 18 in AH: 22.5 in

SD: 66.04 cm SH: 45.72 cm AH: 57.15 cm

BA: 81 in BA: 205.74 cm

### **Fabrics**

Body: 1667-012

# **Pillows**

- Back Pillows: (3) Fiber, Box-edge weltless border with topstitch
- Throw Pillow 1: (2) TP23DW 23" x 23" Blendown Knife-edge with welt
- Throw Pillow 2: (2) TP21DW 21" x 21" Blendown Knife-edge with welt