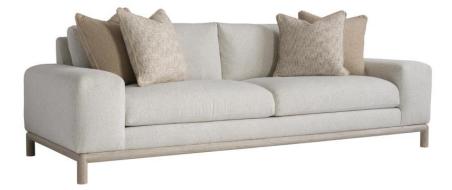

# Hadley Fabric Sofa

## Dimensions

W: 94 in D: 38 in H: 32 in W: 238.76 cm D: 96.52 cm H: 81.28 cm SD: 24.5 in SH: 17.5 in AH: 21.5 in SD: 62.23 cm SH: 44.45 cm AH: 54.61 cm BA: 73.5 in BA: 186.69 cm

### Fabrics

Body: 1373-002

#### Features

• Flaxen finish only

## Pillows

Back Pillows: (2) Fiber, Roll front with 4" boxing on sides

 Throw Pillow 1: (2) TP20DW - 20" x 20" Blendown Knife-edge with welt
Throw Pillow 2: (2) TP10DW \_ 10" x 10" Blendown

• Throw Pillow 2: (2) TP19DW - 19" x 19" Blendown Knife-edge with welt

## Leathers

Pillow: 1149-020, 1370-221