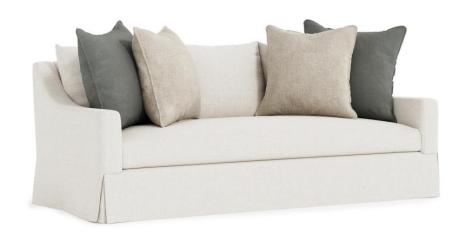

# Grace Fabric Sofa

### **Fabrics**

Body: 1429-002

Pillows: 1428-041, 1662-023

# **Pillows**

- Back Pillows: (3) Fiber, Knife-edge without welt
- Throw Pillow 1: (2) TP23DW 23" x 23" Blendown Knife-edge with welt
- Throw Pillow 2: (2) TP21DW 21" x 21" Blendown Knife-edge with welt