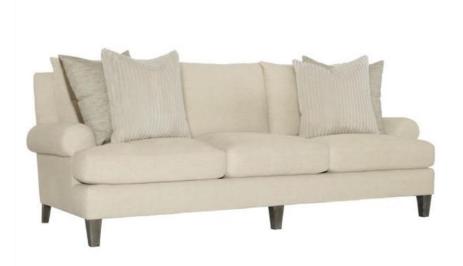

# Isabella Fabric Sofa

#### Item

P4617

### **Dimensions**

W: 94 in D: 41 in H: 34.5 in

W: 238.76 cm D: 104.14 cm H: 87.63 cm

SD: 24.5 in SH: 17 in AH: 23.5 in

SD: 62.23 cm SH: 43.18 cm AH: 59.69 cm

BA: 78 in

BA: 198.12 cm

#### **Pillows**

- Back Pillows: (3) Fiber, Knife-edge without welt
- Throw Pillow 1: (2) TP24D 24" x 24" Blendown Knife-edge without welt
- Throw Pillow 2: (2) TP21D 21" x 21" Blendown Knife-edge without welt