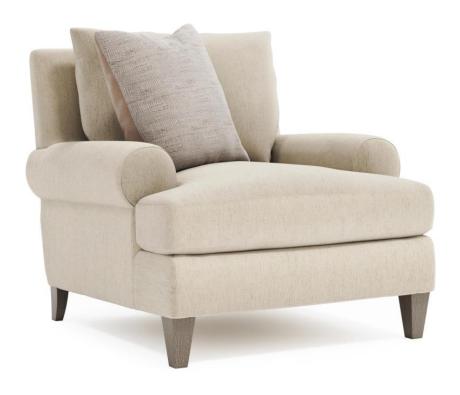

## Isabella Fabric Chair

#### **Dimensions**

W: 41 in D: 39 in H: 34.5 in

W: 104.14 cm D: 99.06 cm H: 87.63 cm

SD: 27.5 in SH: 17 in AH: 23.5 in

SD: 69.85 cm SH: 43.18 cm AH: 59.69 cm

BA: 25 in BA: 63.5 cm

#### **Features**

- · Low European-style seating.
- Rolled arms.
- · Exposed wood legs.