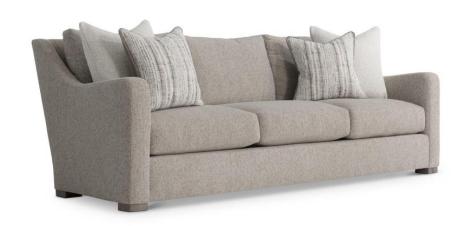

## Ventura Fabric Sofa

## **Dimensions**

W: 96.25 in D: 40.50 in H: 33.50 in W: 244.47 cm D: 102.87 cm H: 85.09 cm SD: 23.00 in SH: 18.00 in AH: 25.25 in SD: 58.42 cm SH: 45.72 cm AH: 64.14 cm

BA: 86.25 in BA: 219.08 cm

### **Fabrics**

Body: 1548-020 Pillows: 1493-001

#### **Features**

- · Transitional style
- · Curved track arm
- Bustle back
- · Throw pillows included
- · Wooden block feet in Aged Grey finish
- Specifications subject to change without notice

# **Pillows**

- Back Pillows: (3) Fiber, Box-edge border with topstitch
- Throw Pillow 1: (2) TP22D 22" x 22" Blendown Knife-edge without welt
- Throw Pillow 2: (2) TP19DW 19" x 19" Blendown Knife-edge with welt