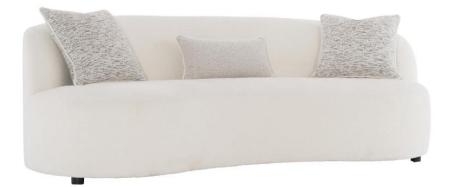

# Elle Fabric Sofa

## Dimensions

W: 89 in D: 41.5 in H: 32 in W: 226.06 cm D: 105.41 cm H: 81.28 cm SD: 22.5 in SH: 17 in AH: 28 in SD: 57.15 cm SH: 43.18 cm AH: 71.12 cm BA: 76 in BA: 193.04 cm

#### Fabrics

Body: 1273-002 Pillows: 1125-021, 1168-012

# Pillows

Throw Pillow 1: (2) TP20DW - 20" x 20" Blendown Knife-edge with welt
Throw Pillow 2: KP1DW - 12" x 22" Blendown Knife-edge with welt