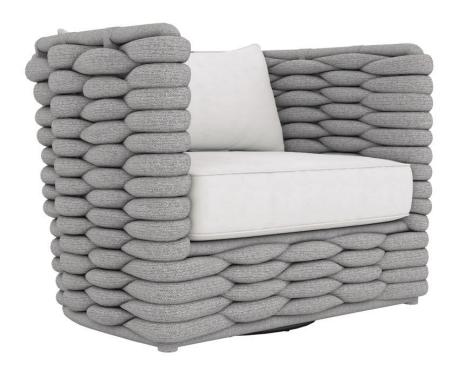

## Wailea Outdoor Swivel Chair

#### **Features**

- Powder-coated aluminum frame wrapped in knitted sock weave in Nordic Grey finish
- · Swivel base in Oyster finish
- · Exteriors Plush seat cushion
- · Knife-edge with welt, fiber back pillow
- Outdoor performance fabric
- · Exterior grade materials
- Protective cover available for an additional charge
- Winner of an ISFD Pinnacle Award for product design.
- · Specifications subject to change without notice