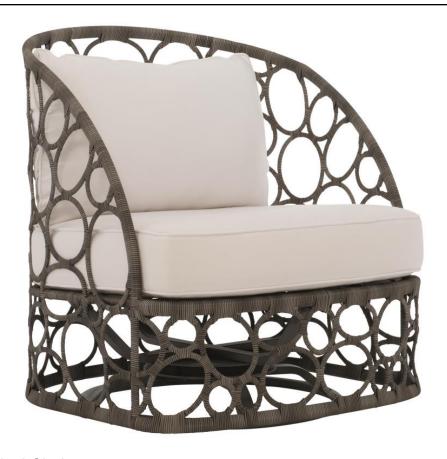

## Bali Outdoor Swivel Chair

#### **Features**

- Open weave with split-cane, All-Weather Wicker in Peppercorn finish over powder-coated aluminum frame
- · Concealed swivel base in Dove Grey finish
- · Exteriors Plush seat cushion
- · Knife-edge, fiber back pillow with welt
- · Outdoor performance fabric
- · Exterior grade materials
- Protective cover available for an additional charge
- · Accent throw pillows available for an additional charge
- Recommended throw pillow size is 20"x20"
- · Specifications subject to change without notice