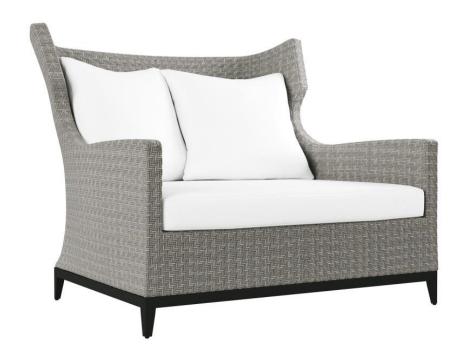

### **Dimensions**

W: 46.5 in D: 40 in H: 39 in

W: 118.11 cm D: 101.6 cm H: 99.06 cm

SD: 22 in SH: 17 in AH: 22 in

SD: 55.88 cm SH: 43.18 cm AH: 55.88 cm

BA: 40 in BA: 101.6 cm

#### **Finishes**

Metal: Graphite

#### **Fabrics**

Body: 6031-000

#### **Features**

- Powder-coated aluminum frame covered in herringbone weave all-weather wicker in Pewter Grey finish
- · Aluminum base in Graphite finish
- Exteriors Plush seat cushion with deluxe faux down topper
- · Knife-edge fiber back pillows
- Outdoor performance fabric
- · Exteriors grade materials
- Protective cover available for an additional charge
- · Adjustable glides
- · Specifications subject to change without notice
- · Accent throw pillow available at an additional charge
- Recommended throw pillow size is 21"x21"