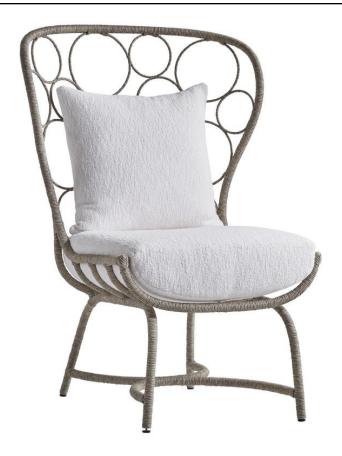

## Avea Outdoor Chair

## Item

O9223

## **Dimensions**

W: 30 in D: 32 in H: 43.5 in W: 76.2 cm D: 81.28 cm H: 110.49 cm

### **Fabrics**

Body: 6063-000

#### **Pillows**

• Throw Pillow 1: TP21D - 21" x 21" Blendown Knife-edge without welt

### **Features**

- Stainless steel frame, wrapped in All-Weather Wicker in Egret Grey finish
- Exteriors Plush seat cushion
- Includes 1 21" knife-edge throw pillow
- · Exteriors grade materials
- Outdoor performance fabric
- · Protective cover available for an additional charge
- Specifications subject to change without notice