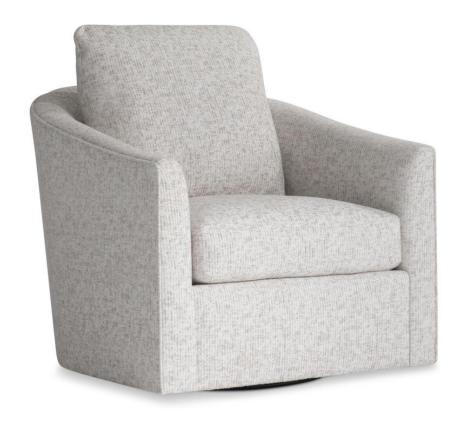

## Camden Outdoor Swivel Chair

## Item

O9022S

## **Dimensions**

W: 32 in D: 37 in H: 34 in

W: 81.28 cm D: 93.98 cm H: 86.36 cm SD: 23 in SH: 16.5 in AH: 23.5 in

SD: 58.42 cm SH: 41.91 cm AH: 59.69 cm

BA: 24.5 in BA: 62.23 cm

#### **Fabrics**

Body: 6048-000

### **Pillows**

• Back Pillows: () Fiber, Knife-edge without welt

#### **Features**

- Fully upholstered with Exterior Plush seat cushion
- · Loose knife-edge fiber back pillow
- Outdoor performance fabric
- Metal swivel base in grey powder coat
- · Exteriors grade materials
- Protective cover available for an additional charge
- Specifications subject to change without notice