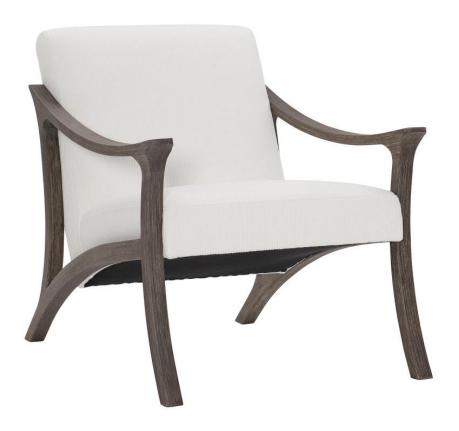

## Lovina Outdoor Chair

## Item

O8713

## **Dimensions**

W: 27.5 in D: 35.5 in H: 34 in

W: 69.85 cm D: 90.17 cm H: 86.36 cm

SD: 22 in SH: 18 in AH: 24 in

SD: 55.88 cm SH: 45.72 cm AH: 60.96 cm

BA: 23 in BA: 58.42 cm

#### **Finishes**

Wood: Smoked Truffle Outdoor

### **Fabrics**

Body: 6031-002

## **Features**

- · Teak frame in Smoked Truffle finish
- · Tight seat and back
- Outdoor performance fabric
- Exterior grade wood & materials
- · Protective cover available for an additional charge
- Specifications subject to change without notice