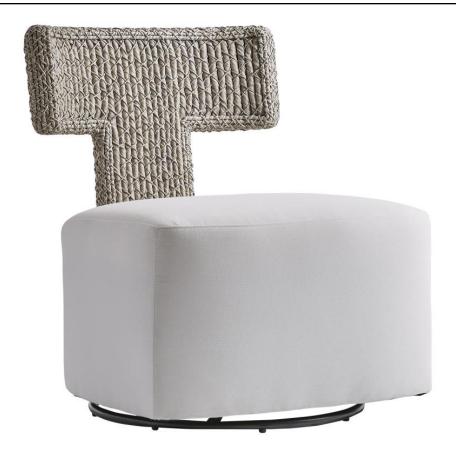

# Cabo Outdoor Swivel Chair

## Item

O8212S

### **Dimensions**

W: 26 in D: 29 in H: 30.5 in W: 66.04 cm D: 73.66 cm H: 77.47 cm

#### **Features**

- Aluminum frame and swivel base in grey powder coat finish
- "T"-shaped back is woven All-Weather Wicker in Egret Grey finish
- · Tight seat
- Outdoor performance fabric
- Exteriors grade materials
- Protective cover available for an additional charge
- Specifications subject to change without notice