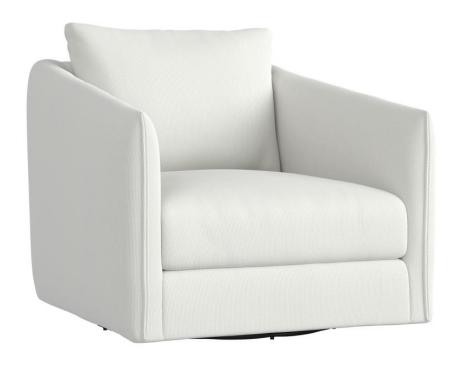

## Solana Outdoor Swivel Chair

## Item

O7902S

### **Dimensions**

W: 34.5 in D: 38.5 in H: 31 in

W: 87.63 cm D: 97.79 cm H: 78.74 cm SD: 27 in SH: 15.5 in AH: 24.5 in

SD: 68.58 cm SH: 39.37 cm AH: 62.23 cm

BA: 27.5 in BA: 69.85 cm

#### **Pillows**

• Back Pillows: (1) Fiber, Knife-edge without welt

#### **Features**

- · Fully upholstered
- · Aluminum swivel base
- · Exteriors Plush seat cushions
- Loose, knife-edge fiber back pillows
- · Outdoor performance fabric
- Exterior grade materials
- Protective cover available for an additional charge
- · Specifications subject to change without notice