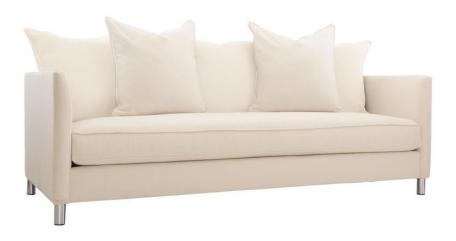

## **Dimensions**

W: 87.5 in D: 38.5 in H: 29 in

W: 222.25 cm D: 97.79 cm H: 73.66 cm

SD: 31.5 in SH: 17.5 in AH: 29 in

SD: 80.01 cm SH: 44.45 cm AH: 73.66 cm

BA: 80.5 in BA: 204.47 cm

#### **Pillows**

• Back Pillows: (5) Fiber, Knife-edge with welt

### **Features**

- · Fully upholstered
- Brushed aluminum legs in clear powder-coat finish
- · Exteriors Plush seat cushion
- Five (5) loose, knife-edge with welt, fiber back pillows
- · Outdoor performance fabric
- · Exterior grade materials
- Protective cover available for an additional charge
- · Specifications subject to change without notice