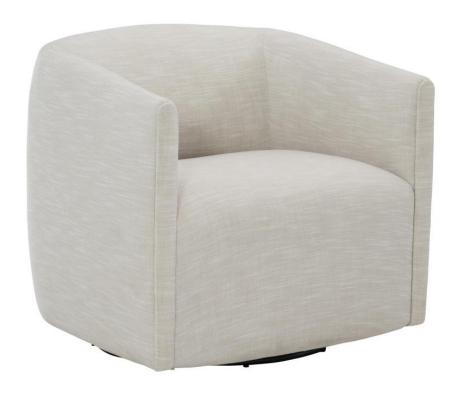

# Ravello Outdoor Swivel Chair

## Item

O6923S

# **Dimensions**

W: 31 in D: 32.5 in H: 29 in
W: 78.74 cm D: 82.55 cm H: 73.66 cm
SD: 21.5 in SH: 17 in AH: 25 in
SD: 54.61 cm SH: 43.18 cm AH: 63.5 cm

## **Features**

- · Fully upholstered
- Tight seat and back, upholstered in a combination of Exteriors Plush and foam
- · Powder-coated aluminum swivel base in black finish
- · Exterior grade materials
- Protective cover available for an additional charge
- Specifications subject to change without notice