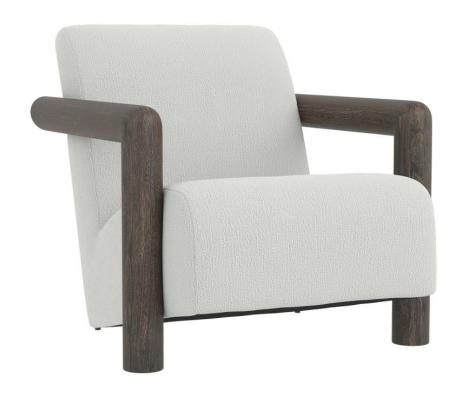

# Mara Outdoor Chair

## Item

O5923

## **Dimensions**

W: 30 in D: 36 in H: 30 in

W: 76.2 cm D: 91.44 cm H: 76.2 cm SD: 22.5 in SH: 16 in AH: 23.5 in

SD: 57.15 cm SH: 40.64 cm AH: 59.69 cm

BA: 22.5 in BA: 57.15 cm

#### **Finishes**

Wood: Smoked Truffle Outdoor

### **Fabrics**

Body: 6063-000

## **Features**

- · Teak frame in Smoked Truffle finish
- · Tight seat and back
- · Outdoor performance fabric
- Exterior grade wood & materials
- · Protective cover available for an additional charge
- Specifications subject to change without notice