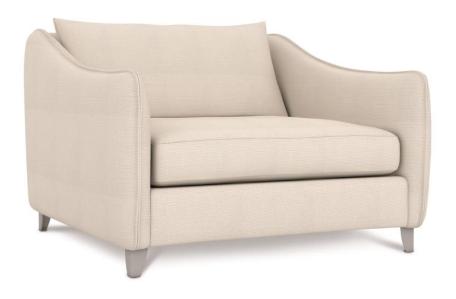

### Item

O4813

#### **Dimensions**

W: 40 in D: 42 in H: 32.5 in

W: 101.6 cm D: 106.68 cm H: 82.55 cm

SD: 30.5 in SH: 16.5 in AH: 24.5 in

SD: 77.47 cm SH: 41.91 cm AH: 62.23 cm

BA: 32.5 in BA: 82.55 cm

#### **Fabrics**

Body: 6016-000

#### **Pillows**

• Back Pillows: (1) Fiber, Knife-edge weltless with flange

#### **Features**

- Brushed aluminum legs in clear powder-coat finish
- · Fully upholstered
- · Exteriors Plush seat cushion
- · Fiber back knife-edge pillow with flange
- · Outdoor performance fabric
- · Exterior grade materials
- Protective cover available for an additional charge
- · Accent throw pillow available at an additional charge
- Recommended throw pillow size is (1) 22"x22"
- Specifications subject to change without notice