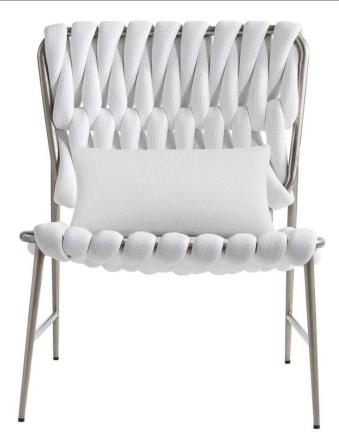

# Lido Outdoor Chair

### Dimensions

W: 24 in D: 29 in H: 31.5 in W: 60.96 cm D: 73.66 cm H: 80.01 cm

#### **Pillows**

• Throw Pillow 1: OPWKP22 - 12" x 22" Microfiber-Synthetic Down Knife-edge with welt

## Features

- Powder-coated stainless steel frame wrapped in neoprene-filled rope in Egret White finish
- Includes one (1) 22" knife-edge throw pillow with welt
- Exteriors grade materials
- · Protective cover available for an additional charge
- · Specifications subject to change without notice