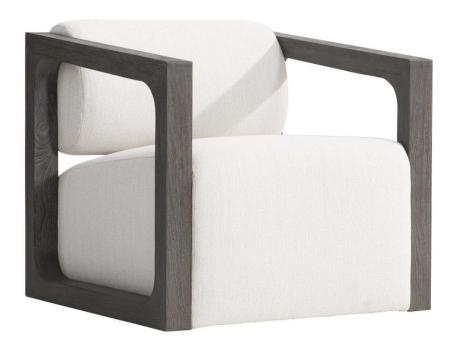

# Leilani Outdoor Swivel Chair

## **Dimensions**

W: 28.5 in D: 30 in H: 28.5 in

W: 72.39 cm D: 76.2 cm H: 72.39 cm

SD: 23.5 in SH: 17 in AH: 25 in

SD: 59.69 cm SH: 43.18 cm AH: 63.5 cm

BA: 24 in BA: 60.96 cm

#### **Finishes**

Wood: Smoked Truffle Outdoor

#### **Features**

- Teak frame in Smoked Truffle finish only
- Hidden swivel base
- · Tight seat and back
- Outdoor performance fabric
- Exteriors grade wood & materials
- Protective cover available for an additional charge
- Specifications subject to change without notice