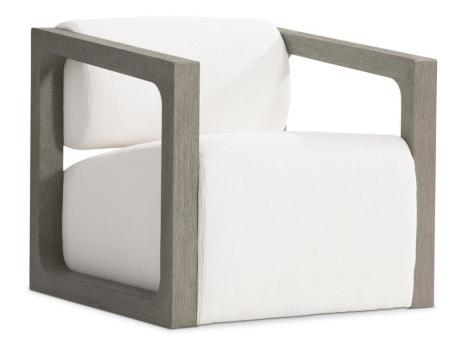

# Leilani Outdoor Swivel Chair

#### Item

O4318S

## **Dimensions**

W: 28.5 in D: 30 in H: 28.5 in

W: 72.39 cm D: 76.2 cm H: 72.39 cm

SD: 23.5 in SH: 17 in AH: 25 in

SD: 59.69 cm SH: 43.18 cm AH: 63.5 cm

BA: 24 in BA: 60.96 cm

#### **Finishes**

Wood: Weathered Teak

### **Fabrics**

Body: 6079-002

#### **Features**

- · Teak frame in Weathered Teak finish only
- Hidden swivel base
- · Tight seat and back
- Outdoor performance fabric
- Exteriors grade wood & materials
- Protective cover available for an additional charge
- Specifications subject to change without notice