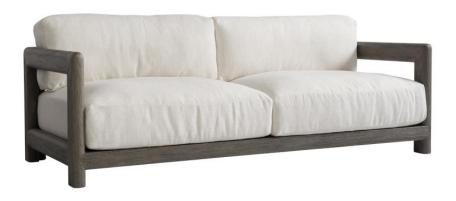

# Montaigne Outdoor Sofa

#### Item

O3387

#### **Dimensions**

W: 84 in D: 37 in H: 30 in

W: 213.36 cm D: 93.98 cm H: 76.2 cm

SD: 28.5 in SH: 15.5 in AH: 25 in

SD: 72.39 cm SH: 39.37 cm AH: 63.5 cm

BA: 79 in BA: 200.66 cm

#### **Finishes**

Wood: Weathered Teak

#### **Features**

- · Teak frame in Weathered Teak finish
- Exteriors Plush removable seat cushions
- · Loose, fiber back pillows
- · Outdoor performance fabric
- Exterior grade wood & materials
- Protective cover available for an additional charge
- Accent throw pillows available at an additional charge
- Recommended throw pillow size is (2) 20"x20"
- Specifications subject to change without notice