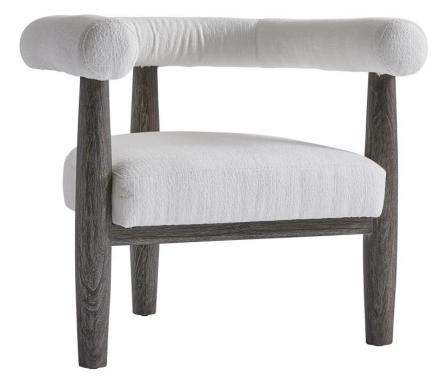

# Maren Outdoor Chair

## Finishes

Wood: Smoked Truffle Outdoor

## Features

- Teak frame in Smoked Truffle finish
- Tight seat and back
- Seat is high-resiliency foam with water-resistant tick
- Outdoor performance fabric
- Exterior grade wood & materials
- · Protective cover available for an additional charge
- Specifications subject to change without notice