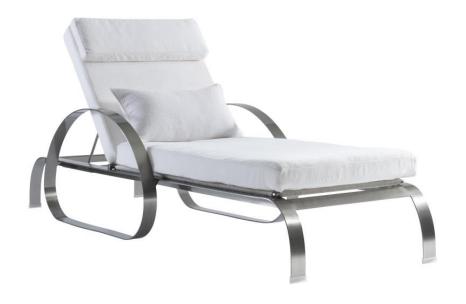

# Malibu Outdoor Chaise

# Item

O2489

### **Dimensions**

W: 87.5 in D: 30 in H: 21 in

W: 222.25 cm D: 76.2 cm H: 53.34 cm

SD: 48 in SH: 14 in AH: 21 in

SD: 121.92 cm SH: 35.56 cm AH: 53.34 cm

BA: 25 in BA: 63.5 cm

#### **Features**

- Powder-coated stainless steel frame in Brushed Stainless Steel finish
- Back panel & base wrapped in woven rope in Whitecap finish
- · Seat cushion is high-resiliency foam with poly wrap
- · Back cushion is polyester fiber in water-resistant tick
- Outdoor performance fabric
- · Exteriors grade materials
- Reclines 180 degrees
- Protective cover available for an additional charge
- · Accent throw pillow available at an additional charge
- Recommended throw pillow size is 12"x22"
- Specifications subject to change without notice