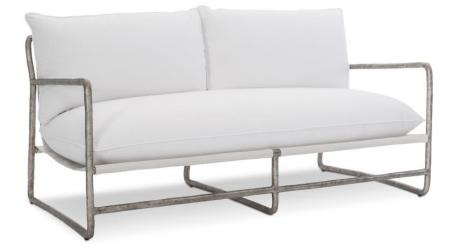

# Sorrento Outdoor Sofa

# Dimensions

W: 63 in D: 32 in H: 32 in
W: 160.02 cm D: 81.28 cm H: 81.28 cm
SD: 23 in SH: 23.5 in AH: 23.5 in
SD: 58.42 cm SH: 59.69 cm AH: 59.69 cm

### Fabrics

Body: 6031-000

#### Features

- Textured cast aluminum frame in clear powder-coat finish
- Webbed Sunbrella sling seat & back in Seagrass finish
- Exteriors Plush bench seat cushion
- · Loose, knife-edge, fiber back pillows with welt
- Outdoor performance fabric
- Exterior grade materials
- · Protective cover available for an additional charge
- Specifications subject to change without notice