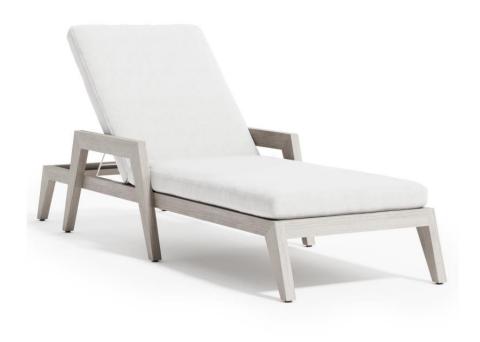

# Altea Outdoor Chaise

# ltem

O2389

# **Dimensions**

W: 30 in D: 88.25 in H: 41 in

W: 76.2 cm D: 224.16 cm H: 104.14 cm SD: 50 in SH: 14 in AH: 34.25 in SD: 127 cm SH: 35.56 cm AH: 87 cm

BA: 27 in BA: 68.58 cm

#### **Finishes**

Wood: Sun Washed