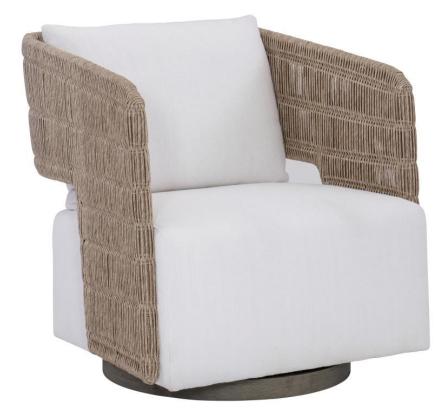

# Maldives Outdoor Swivel Chair

## Dimensions

W: 29 in D: 28 in H: 31.75 in W: 73.66 cm D: 71.12 cm H: 80.64 cm SD: 24 in SH: 17.75 in AH: 29.5 in SD: 60.96 cm SH: 45.09 cm AH: 74.93 cm BA: 27 in BA: 68.58 cm

### Features

- Powder-coated aluminum frame wrapped in twisted abaca All-Weather Wicker in Hazelnut finish
- Swivel base surrounded by teak
- Tight seat
- Microfiber, synthetic down, knife-edge back pillow without welt
- Outdoor performance fabric
- Exteriors grade wood & materials
- · Protective cover available for an additional charge
- Specifications subject to change without notice