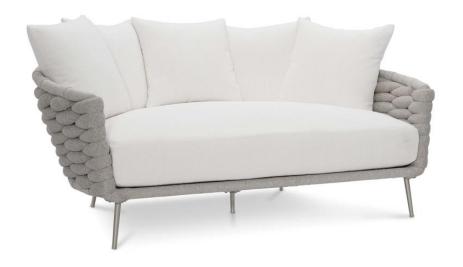

# Wailea Outdoor Daybed

# **Dimensions**

W: 70.5 in D: 53 in H: 28.5 in W: 179.07 cm D: 134.62 cm H: 72.39 cm

#### **Finishes**

Metal: Oyster

#### **Fabrics**

Body: 6031-002

#### **Pillows**

• Back Pillows: (5) Fiber, Knife-edge without welt

#### **Features**

- Powder-coated aluminum frame, covered with knitted sock weave in Nordic Grey finish
- · Base finish in Oyster
- Seat cushion is high-resiliency foam with polyester fiber wrap in water-resistant tick
- Five (5) loose, knife-edge fiber back pillows
- · Outdoor performance fabric
- · Exterior grade materials
- Protective cover available for an additional charge
- Specifications subject to change without notice