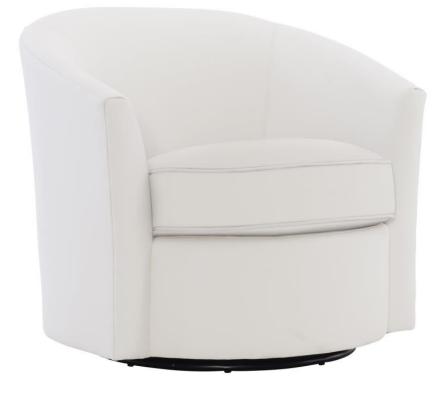

# Aventura Outdoor Swivel Chair

### Dimensions

W: 35 in D: 32.5 in H: 31.5 in W: 88.9 cm D: 82.55 cm H: 80.01 cm SD: 22.5 in SH: 18 in AH: 23.5 in SD: 57.15 cm SH: 45.72 cm AH: 59.69 cm BA: 23 in BA: 58.42 cm

### Features

- Fully upholstered in outdoor performance fabric
- Exteriors Plush seat cushion
- · Fiber back pillow
- Includes 1 kidney pillow with welt
- · Aluminum swivel base in grey powder coat finish
- Exterior grade materials
- · Protective cover available for an additional charge
- Specifications subject to change without notice