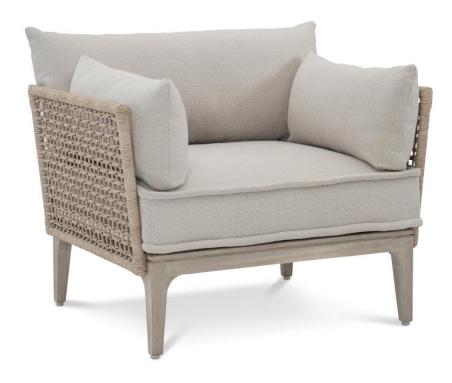

# Catalonia Outdoor Chair

## Item

O1502

#### **Features**

- · Solid teak frame in Sun Washed finish
- Sun Washed finish is semi-transparent, allowing the natural variations in wood grain and color to show through
- Variation in finish color from piece to piece and within each individual piece of furniture is normal and expected
- Sides and back in twisted abaca All-Weather Wicker in Hazelnut finish
- Exteriors Plush seat cushion with deluxe faux down topper
- Knife-edge fiber back pillow & two side bolster pillows
- · Outdoor performance fabric
- Exteriors grade wood & materials
- · Protective cover available for an additional charge
- · Specifications subject to change without notice