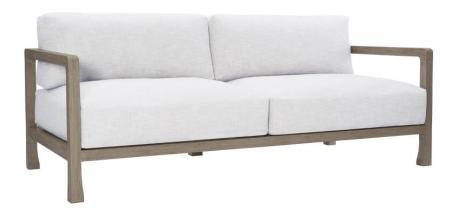

## Tanah Outdoor Sofa

### **Dimensions**

W: 80 in D: 36.5 in H: 26 in

W: 203.2 cm D: 92.71 cm H: 66.04 cm

SD: 23 in SH: 18 in AH: 26 in

SD: 58.42 cm SH: 45.72 cm AH: 66.04 cm

BA: 76 in BA: 193.04 cm

#### **Finishes**

Wood: Weathered Teak

#### **Features**

- · Teak frame in Weathered Teak finish
- · Teak slat seat deck
- · Exteriors Plush seat cushions
- · Loose, knife-edge fiber back pillows
- · Outdoor performance fabric
- Exterior grade wood & materials
- Protective cover available for an additional charge
- · Accent throw pillows available at an additional charge
- Recommended throw pillow size & quantity is (2) 20"x20"
- Specifications subject to change without notice