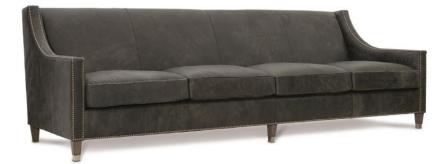

# Palisades Leather Sofa Without Pillows

# Dimensions

W: 0 in D: 0 in H: 35 in W: 0 cm D: 0 cm H: 88.9 cm SD: 22 in SH: 17 in AH: 23 in SD: 55.88 cm SH: 43.18 cm AH: 58.42 cm BA: 101.5 in BA: 257.81 cm

### Finishes

Wood: Mocha

#### Features

• The metal ferrules on the feet of this frame are available in Antique Brass or Nickel

• Specifications subject to change without notice