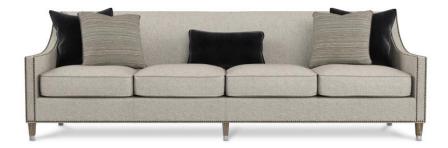

# Palisades Fabric Sofa

### Dimensions

W: 108 in D: 40 in H: 35 in
W: 274.32 cm D: 101.6 cm H: 88.9 cm
SD: 22 in SH: 17 in AH: 23 in
SD: 55.88 cm SH: 43.18 cm AH: 58.42 cm
BA: 101.5 in
BA: 257.81 cm

#### **Finishes**

Wood: Portobello

#### Fabrics

Body: 1288-010

#### Features

• The metal ferrules on the feet of this frame are available in Antique Brass or Nickel

· Specifications subject to change without notice

#### Options

- This item # is available for special order.
- Available in other fabrics or COM.
- Available in other nailhead finishes.
- The throw pillows are available in other fabrics or COM.
- · Available without throw pillows. View the N2877Y
- · Available without nailhead trim. View the
- · Available without nailhead trim and throw pillows. View the
- This item is available in leather. View the

## Pillows

Throw Pillow 1: (2) TP23DW - 23" x 23" Blendown Knife-edge with welt
Throw Pillow 2: (2) TP21DW - 21" x 21" Blendown Knife-edge with welt
Throw Pillow 3: KP3DW - 14" x 23" Blendown Knife-edge with welt